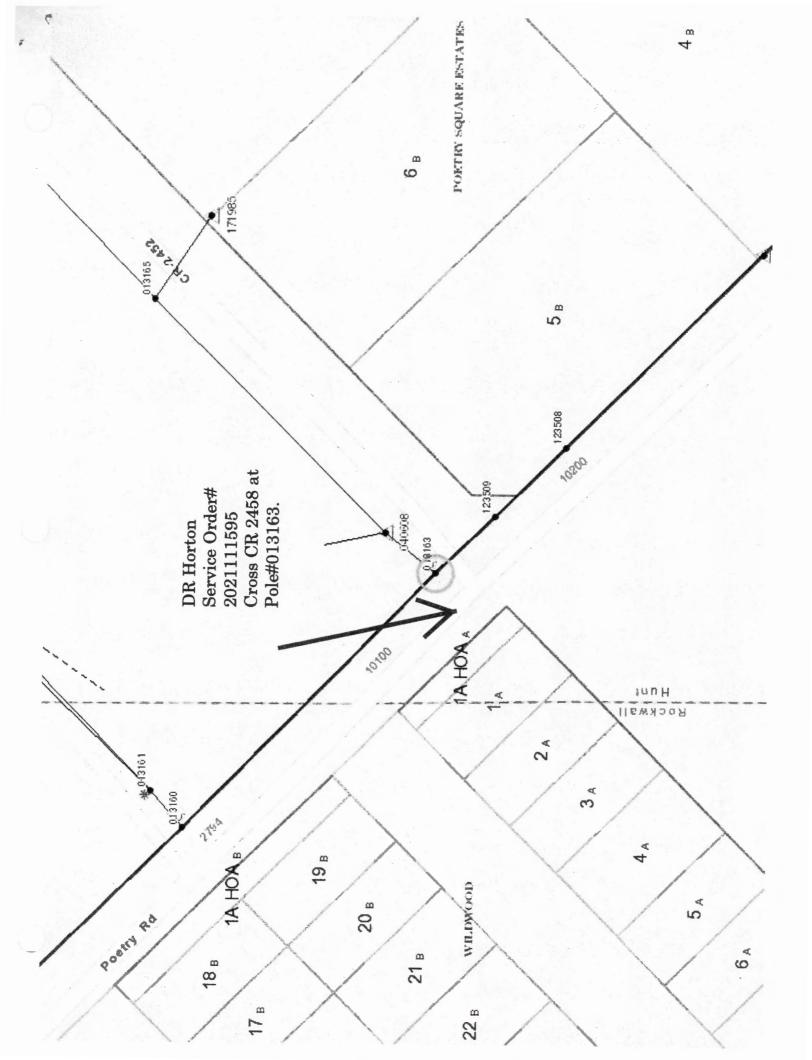

> Farmers Electric Cooperative Member: DR Horton Service Order Number: 2021111595

## Greetings:

Farmers Electric Cooperative, Inc. is requesting permission to construct electrical power distribution facilities which will cross County Road <u>2458</u> which is located at the corner of CR 2452 & CR 2458 in Hunt County, Texas.

Site location map and construction sketches are enclosed. The construction sketch details the proposed work. All road crossings will have a minimum vertical clearance of 22 feet.

If you have any questions, please contact me at any time.